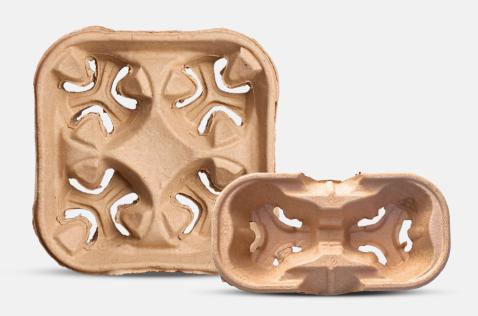

## SPECIFICATION SHEET CUP CARRIER TRAY

The Econotice Cup Carrier Tray is an eco-friendly transport solution for multiple cups, made from recyclable and biodegradable materials. It has a robust design for stable cup transport and is ideal for cafes, food courts, and catering events.

## **PACKAGING**

| ltem #  |                                                   | Cup Size | Packaging      |                  |              |  |
|---------|---------------------------------------------------|----------|----------------|------------------|--------------|--|
|         | Description                                       |          | Pcs/<br>Sleeve | Sleeves/<br>Case | Pcs/<br>Case |  |
| ENCC021 | 2-Cups Molded Fiber Cup Carrier Tray, color Kraft | 8-32oz   | 100            | 6                | 600          |  |
| ENCC041 | 4-Cups Molded Fiber Cup Carrier Tray, color Kraft | 8-32oz   | 75             | 4                | 300          |  |